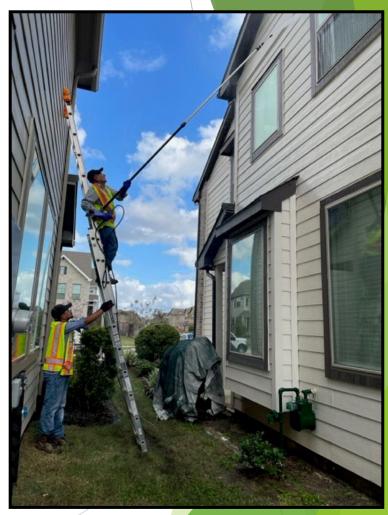

#### TOWNHOME MILDEW CLEANING

Our crew began soft washing the townhomes that receive less direct sunlight, and therefore have mildew creeping up the siding now.

### MILDEW REMOVAL

Crew soft washes brick panels, columns, arbors, mailboxes, sidewalks, playgrounds and wood fencing to remove mildew and dirt