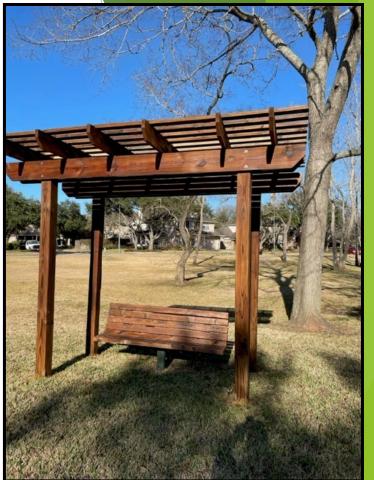

### **BENCH INSTALLATION**

► The bench pads for SRA, SPOA, and SCA were completed and the crew installed 17 branches and trash cans.

# **Wood Finish**

The crew sands down, soft washes, and refinishes and seals wood trellises, arbors, benches & fencing where needed.