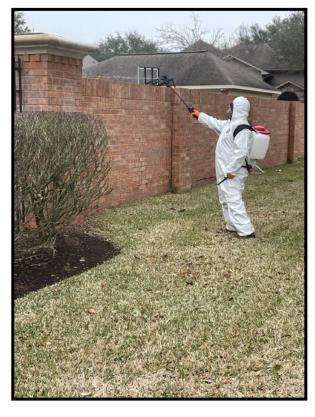

### MILDEW REMOVAL

Crew soft washes brick panels, columns, arbors, mailboxes, sidewalks, playgrounds and wood fencing to remove mildew and dirt