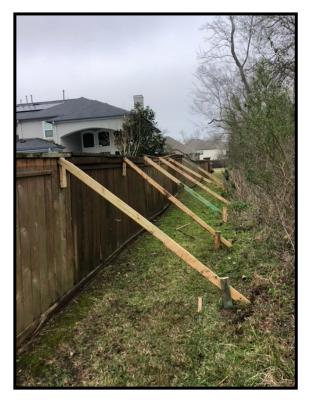

# FENCE REPAIRS

The crew has been making temporary and permanent fence repairs due to the January storm and also just from general aging until our contractor can make permanent repairs. Wishing Trail has been a particular area of focus.