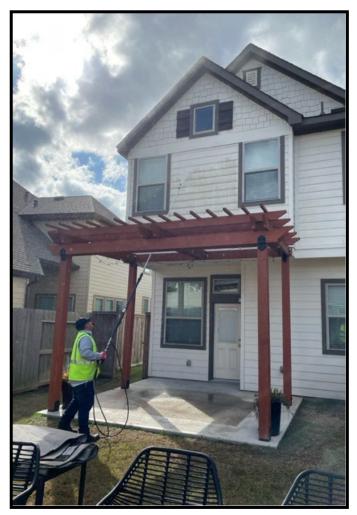

### MILDEW REMOVAL

Crew soft washes brick panels, columns, arbors, mailboxes, sidewalks, playgrounds and wood fencing to remove mildew and dirt

# **Wood Finish**

The crew sands down, soft washes, and refinishes and seals wood trellises, arbors, benches & fencing where needed.