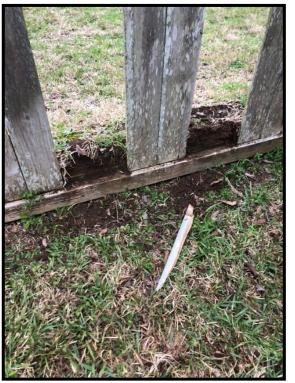

# FENCE REPAIRS

The crew has been making temporary and permanent fence repairs due to the January storm and also just from general aging until our contractor can make permanent repairs. Wishing Trail has been a particular area of focus.