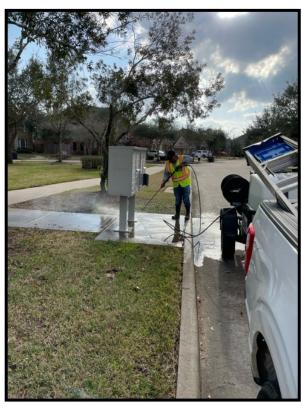

### **MAILBOXES**

Mailboxes in Sienna are maintained and replaced by the Association. We paint, soft wash, repair, and replace them when needed.

### FACILITY MAINTENANCE

The crew soft washes, does paint touch-ups, spot cleans and makes repairs at all facilities and parks when needed.