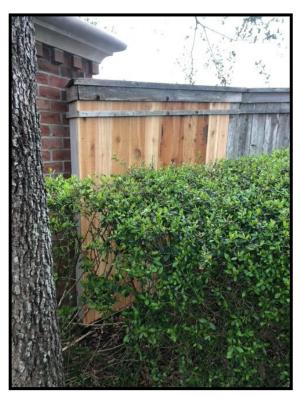

# FENCE REPAIRS

The crew has been making temporary and permanent fence repairs due to the January storm and also just from general aging until our contractor can make permanent repairs. Wishing Trail has been a particular area of focus.