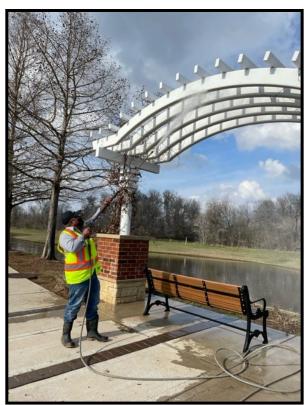

### MILDEW REMOVAL

Crew soft washes brick panels, columns, arbors, mailboxes, sidewalks, playgrounds and wood fencing to remove mildew and dirt

### FACILITY MAINTENANCE

The crew soft washes, does paint touch-ups, spot cleans and makes repairs at all facilities and parks when needed.