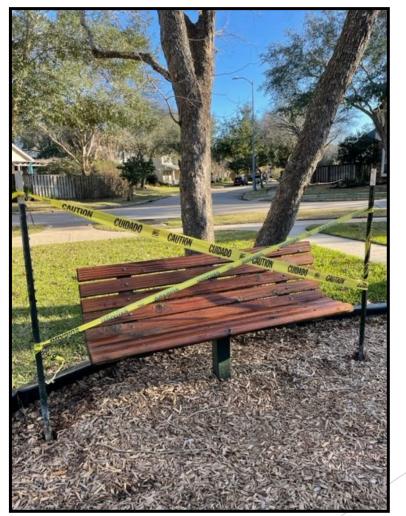

### **BENCH INSTALLATION**

► The bench pads for SRA, SPOA, and SCA were completed and the crew installed 17 branches and trash cans.

# **Wood Finish**

The crew sands down, soft washes, and refinishes and seals wood trellises, arbors, benches & fencing where needed.