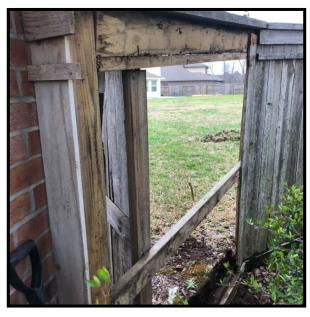

# FENCE REPAIRS

The crew has been making temporary and permanent fence repairs due to the January storm and also just from general aging until our contractor can make permanent repairs. Wishing Trail has been a particular area of focus.