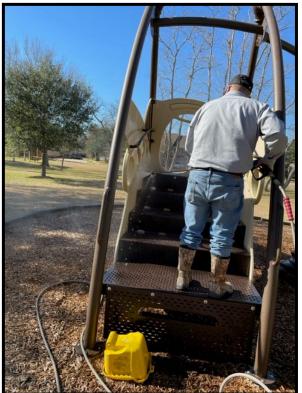

### MILDEW REMOVAL

Crew soft washes brick panels, columns, arbors, mailboxes, sidewalks, playgrounds and wood fencing to remove mildew and dirt

### FACILITY MAINTENANCE

The crew soft washes, does paint touch-ups, spot cleans and makes repairs at all facilities and parks when needed.