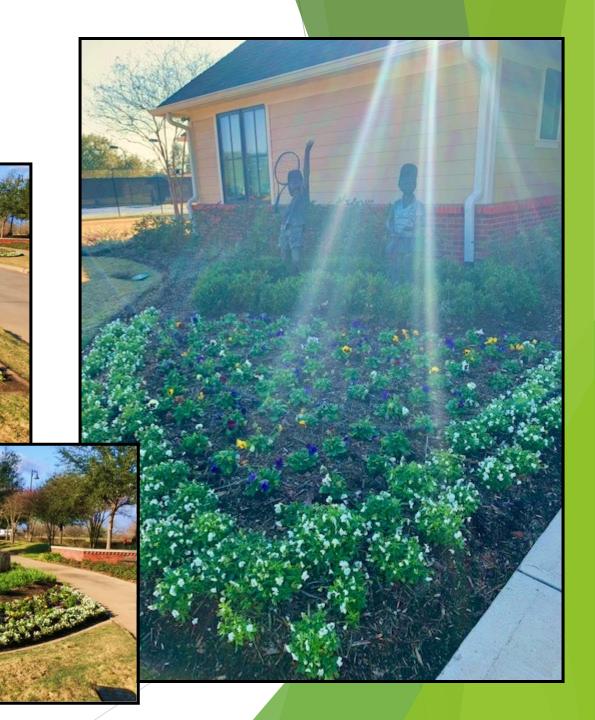

#### **SEASONAL COLOR CHANGE**

After the freeze, the landscape contractor replaced the dead flowers with pansies.