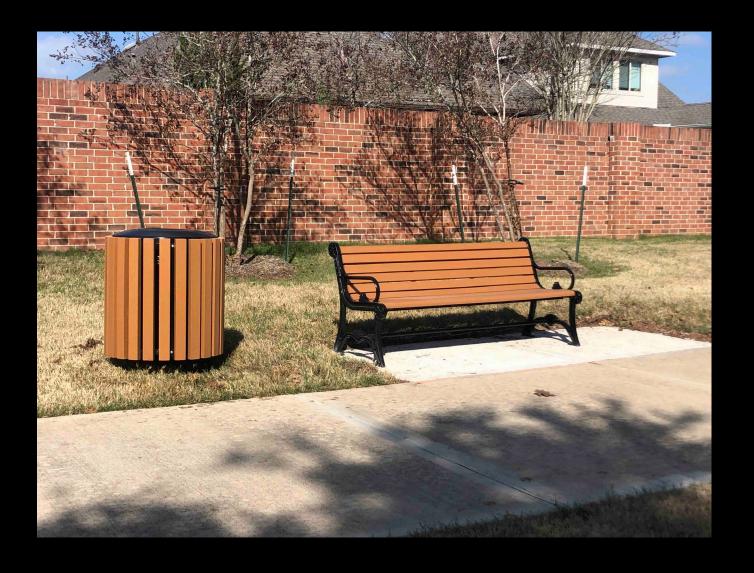

### **BENCH INSTALLATION**

► The bench pads for SRA, SPOA, and SCA were completed and the crew installed 17 branches and trash cans.