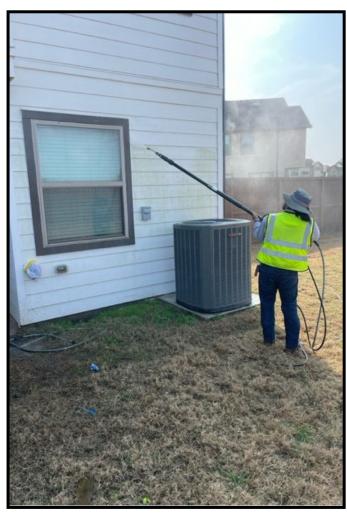

### MILDEW REMOVAL

Crew soft washes brick panels, columns, arbors, mailboxes, sidewalks, playgrounds and wood fencing to remove mildew and dirt

### FACILITY MAINTENANCE

The crew soft washes, does paint touch-ups, spot cleans and makes repairs at all facilities and parks when needed.